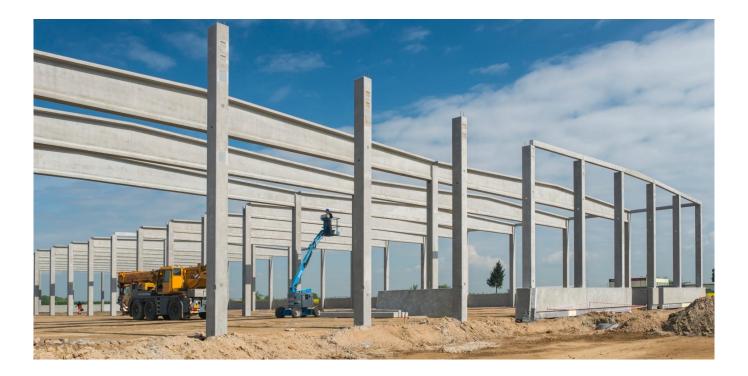

Industrial

Scope of services

Manufacture and assembly of precast concrete structure

44 The structural frame features the use of non-prestressed reinforced concrete double-pitched I-shaped roof beams with a height of 1.6 m and

## a span of 30 m. "

This project involves the construction of a single-storey multi-bay plant with a rectangular layout ( $138 \times 122.4$  m), which is divided into three parts: thermally insulated production area, storage area without thermal insulation and extension with offices. The building will be used for the production of packaging materials and plastic products for the automotive industry. The load-bearing structure, which uses a foundation system consisting of large-diameter bored piles, is divided into four sections separated by expansion joints. The frame of the thermally insulated production area consists of columns, double-pitched roof beams, bracing, gable beams and sandwich plinth panels. The storage area, which has no thermal insulation, uses the same structural frame but is cladded with non-ins...