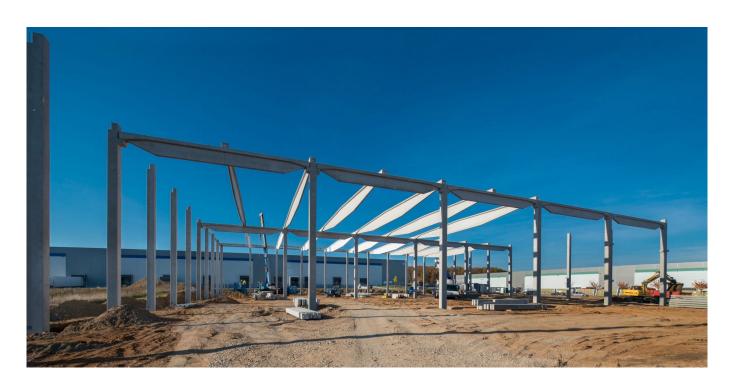

It is a three-bay, single-storey frame with a separate inhall structure. In the warehousing section, the hall frame is made up of pillars and the roof structure is of girders and trusses with a span of 25 m. The structure of the office inhall consists of columns, ceiling girders and Spiroll ceiling panels. The inhall also includes a prefabricated staircase.

The entire building is covered with uninsulated peripheral foundation sills. Precast loading bridges are used in the shipping section. Frame dimensions are  $75\times60$  m.