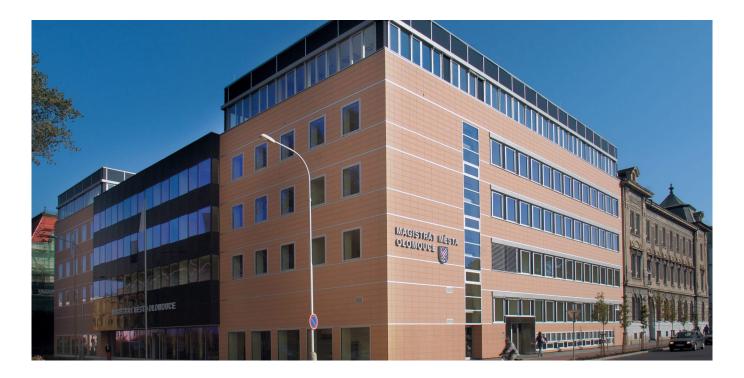

## **Town Council in Olomouc**

ocation

Olomouc

Investo

**Municipality of Olomouc** 

Construction period

04/2004 - 07/2005

Type of construction

Office

Scope of services

Construction

"The reconstruction and annex to the building from the 1960s which has been rebuilt in a modern office premises."

The annex, located between the fore buttresses of the building side wings, forms a spacious glazed entrance hall. The load-bearing structure of the central part of the building is formed by a steel skeleton. The existing roof timber has been replaced with a new extension made of a light metal structure covered by a metal and glass facade. In the courtyard there has been built a partially sunk multi-purpose hall including peripherals with a capacity of 130 people. Entrance into the hall is at two height levels. The load bearing structure of the hall consists of prefabricated steel-concrete square shaped pillars which support the ceiling and roof structures. The ceiling is made of steel lattice trusses covered with trapeze sheet metal. The building roof can be used as a decorative or walk...