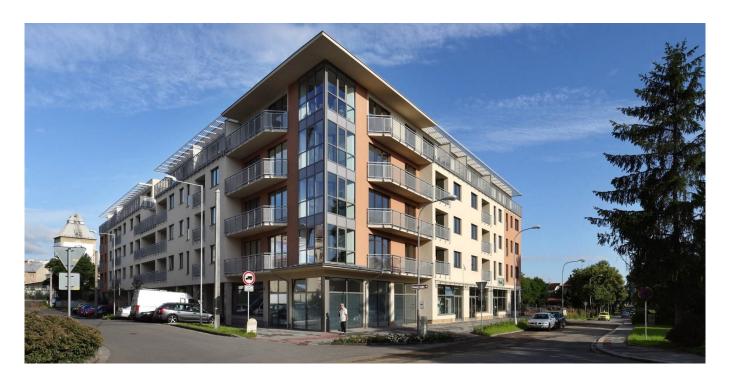

## the city of Olomouc "

Its design, mass distribution and height seamlessly fit in the adjacent buildings. An L-shaped ground plan is based on the dimensions of the plot and, in particular, its corner location. The structure has five above-ground storeys and one underground storey, and it features a flat roof. The underground storey was designed for 45 parking spaces and five separate garages. The first above-ground storey was designed for commercial premises, and the second to fifth above-ground storeys house residential units and office space units. From the first above-ground level up, the structure is divided into two separate sections, each with a staircase and an elevator, whereas the underground level is common for both sections. A passageway was built at the first above-ground level between the two sec...