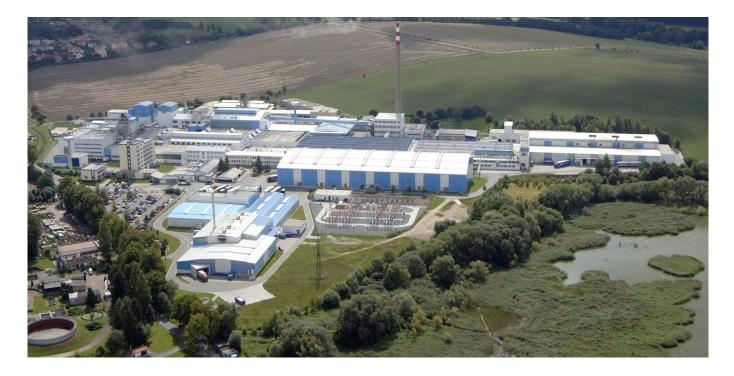

### Scope of services

Construction, Manufacture and assembly of precast concrete structure

The reconstruction and construction of the Saint - Gobain Vertex manufacturing complex was carried out in several phases. First, the steel production halls were erected. Individual halls form a monoblock and they are arranged according to the succession of operations of the

### Shared innovation

glass fibre manufacture, which form the core of the production process - V3 tank. In the next phase, tank V4 with a similar structure as tank V3 was built, and a steel two aisle hall of the central dispatch warehouse. The third phase included only construction of the facility for the manufacture of open mesh fabrics. One part of the building houses weaving machines, and the second part serves for finishing, formatting and packaging of technical fabrics. The building was designed as a steel construction founded on ...