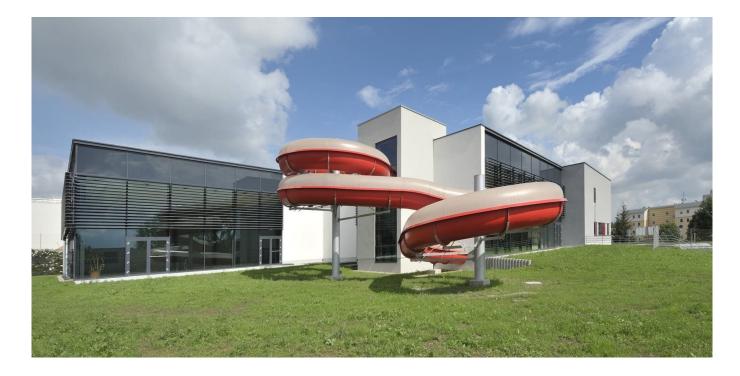

## Rychnovsko Sports & Relaxation Centre

## Location

Rychnov nad Kněžnou

Investor

Municipality of Rychnov nad Kněžnou

Construction period 07/2008 – 06/2010

Type of construction **Leisure** 

Scope of services **Construction** 

The construction of the new centre was preceded by a demolition of the old building. The centre's combined construction system comprises a supporting steel-concrete, monolithic, steel and brick structures, and the built-up area covers about 13,300 m3. The steel structure is covered with a special paint suitable for the aggressive pool environment, while

## Shared innovation

www.vces.cz

the monolithic steel-concrete structure is made of face concrete. The walls are treated with special vapour-tight paint. The hall's lower ceiling is made of acoustic mineral panels and its pressurized aeration stops the moist air from getting in. The floor and wall tiles in the entire building from the Villeroy&Boch system are complemented with stainless steel floor fillets. Part A contains a swimming hall with a 25 m pool, a tob...