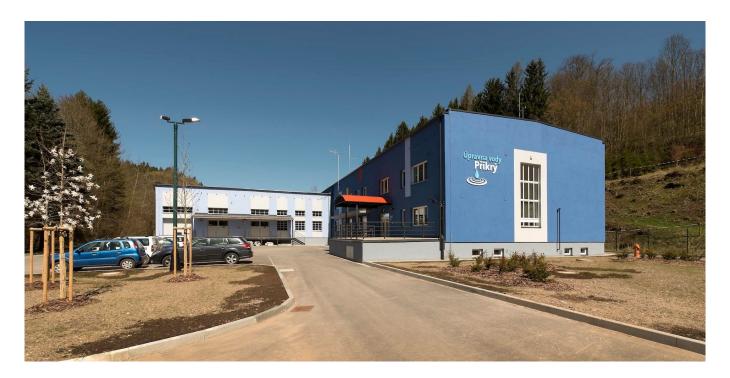

## Refurbishment of the Water Purification Plant in Příkrý

Location **Příkrý** 

Investo

Vodohospodářské sdružení Turnov

Construction period

10/2013 - 02/2015

Type of construction

Water management

Scope of services

Construction

"The refurbishment of the WPP for a maximum capacity of 50 l/s, without interruption."

In response to the continuing deterioration of the quality of the raw sur face water, the original single stage water treatment system was replaced with a new double stage system. This involved a complete structural renovation of the existing buildings in the grounds, constructing a new coarse pre-treatment building, renovating the roads, including the utility networks beneath them, and completely replacing the water treatment equipment. The raw water pumping station is also equipped with 3 new pumps with a frequency speed control converter for variable power control to the dry sump. The sedimentation tank is also fitted with a lamellar structure. The treated water then flows into a storage tank, where it is then pumped out for consumption using a pair of new distribution pumps. As...