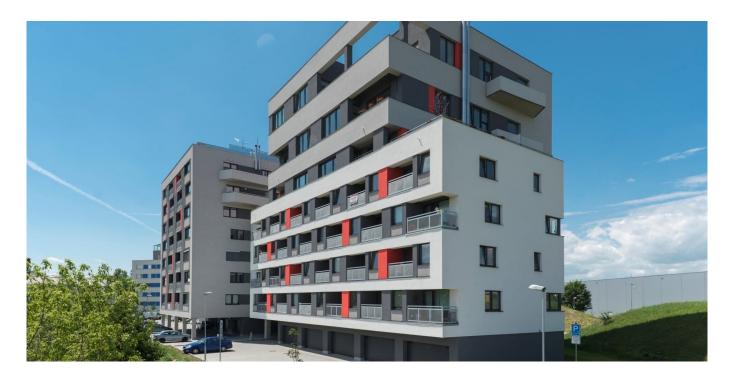

## Pražská Brána – Apartment Buildings A1 & A2

Location

**Olomouc** 

Investo

**Linkcity Czech Republic** 

Construction period

03/2014 - 02/2016

Type of construction

**Residential, Development** 

Scope of services

Construction & Property Development

44 Pražská Brána is the last stage in the construction of 400 new apartments in Olomouc's Pražská neighborhood. 77

The project included building two apartment buildings along with the related MEP, paved routes, waste management, parking, playgrounds, and park landscaping. The construction also included digging through a protective embankment. This is the last stage in the construction of apartment buildings in the Olomouc neighborhood of Pražská. This construction has been preceded by the completion of 4 apartment buildings. The apartment buildings have been designed with 8 and 9 floors, respectively; the ground floor contains entry spaces, cellar cubicles, and technical facilities for the apartments. Moreover, garages are located in the ground floor of Building A1. The other floors are comprised of a communal hallway with apartments ranging in size from studio to 4 rooms plus kitchen. The larger ...