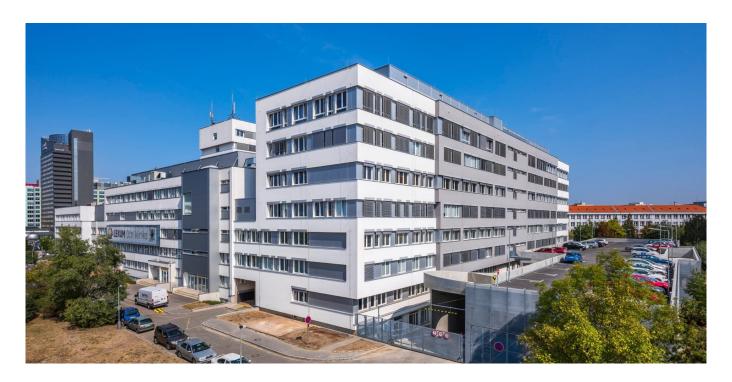

## medical centre building. "

The EPSILON medical and administrative building located on the Budějovická Medical Centre premises has undergone a complete refurbishment, which involved construction works on the existing floors (1st - 3rd), extension of the 3rd floor and construction of the 4th - 8th floors. Structurally, it is an assembled precast reinforced concrete frame with custom-made precast or cast-in-place elements. The loadbearing structure on the 4th - 8th floors consists of a precast frame (supplied by our own division manufacturing precast concrete elements), including brickwork and Spiroll slabs. New plastic windows were installed in the entire building and a thermal insulation composite system was installed on the building envelope. The multi-story car park is a new three-story building with a flo...