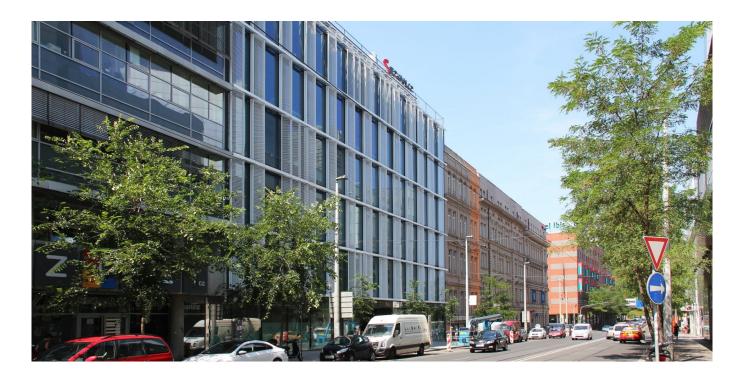

## Palác Křižík II – Head Office of Seznam.cz

Location

**Prague** 

Investo

Smíchov Terrasse, s.r.o.

Construction period

11/2010 - 08/2012

Type of construction

Office, Green buildings

Scope of services

Construction

44 Geothermal energy heats and cools the building using 17 boreholes up to 150 m deep. 77

Shared **innovation** 

The new office building was built as an infill project between two busy parallel streets in an urban area. It consists of 4 underground floors used for parking cars and 7 aboveground floors of offices. The aboveground part is divided into two separate "towers" connected with a footbridge, the underground part is linked by a tunnel to the neighbouring building of Palác Křižík I. The total floor area covers 12,033 m2, out of which offices comprise 4,697 m2 and retail space accounts for 572 m2. The building provides parking spaces for 151 cars. The foundation system for the building uses bored piles ranging in diameter from 600 to 1,200 mm and reaching a depth from 6 to 12 m. From the structural point of view, it is a cast-in-place concrete frame with watertight concrete perimeter ...

## In numbers

12 000

m<sup>2</sup> of floor area

17

geothermal boreholes 151

parking spaces