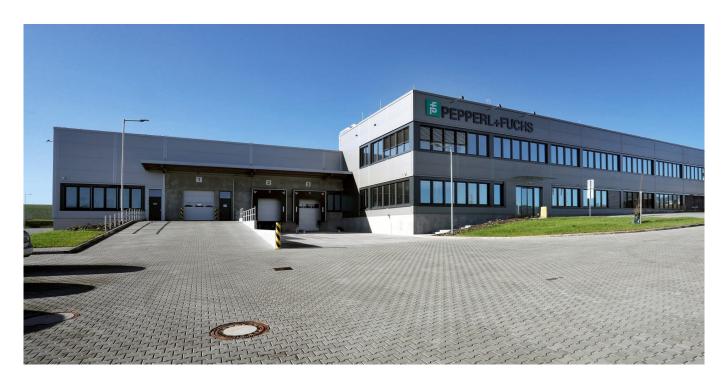

## New Pepperl+Fuchs Manufacturing Facility

Trutnov

.....

Investo

Pepperl+Fuchs Manufacturing s.r.o.

Construction period

07/2018 - 05/2020

Type of construction

## for factory automation. "

Construction of a new multi-purpose building with a production plant (3 044 m $^2$ ), a warehouse (1 542 m $^2$ ) and office premises (2 030 m $^2$ ). The building also includes technical (plant) rooms, staff locker rooms, food service facilities and a cafeteria (1 542 m $^2$ ).