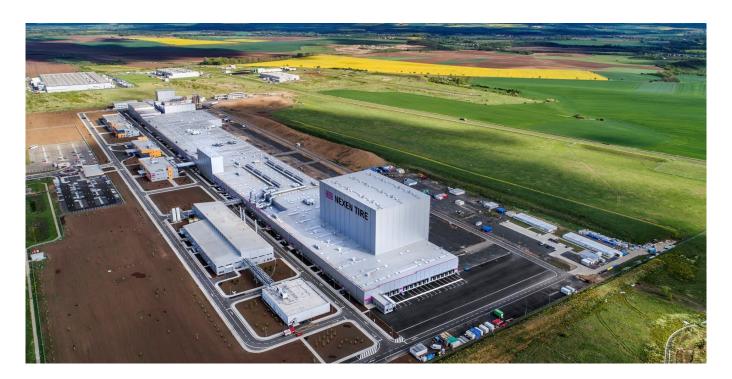

## Nexen European Plant Project

Location

Žatec

nvestor

Nexen Tire Corporation Czech s.r.o.

Construction period

04/2017 - 11/2018

Type of construction

Industrial

Scope of services

Construction, Manufacture and assembly of precast concrete structure

44 The first NEXEN TIRE manufacturing plant outside of Asia. 77

Shared **innovation** 

Construction of a new tire factory for the South Korean company NEXEN TIRE, tasked with supplying the European market. The load-bearing structure of the main factory, with rough dimensions of 860 x 90 m and a height of 12.5 m, has been designed using precast concrete components; the frame for the plant, intended for producing rubber mixtures, is a reinforced concrete structure. The roof is made of a combination of steel and precast reinforced concrete trusses. There are 57 000 m2 of fiber-reinforced concrete floor panels including stabilization. Interior steel structures have been installed to house technological equipment. The scope of works also included all the construction works on the main factory, i.e. 7 520 m2 of brick walls, 36 006 m2 of plasterwork, 11 233 m2 of suspended ce...

## In numbers

65 200 600 15 000 tires in daily production