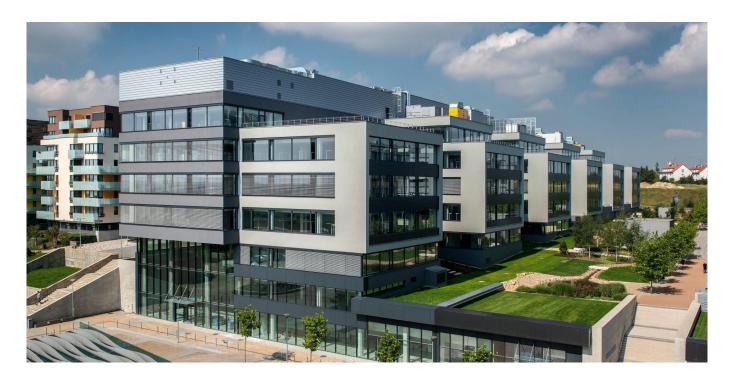

Office, Green buildings

Scope of services

Construction

"Thanks to the use of modern intelligent building management systems, the building falls into the category of smart buildings."

The office building is part of the newly created Prague district - City West. It is divided into two units separated by expansion joints, namely Part C1 and Part C2. Six above-ground floors of Part C1 and five aboveground floors of Part C2 offer a total of 20,000 m2 of office space; the top floor is dedicated to mechanical equipment. Three underground floors feature 11,500 m2 of parking space for a total of 332 cars. The building is rectangular in plan, with six wings forming an E-shape, which create semi-enclosed green atria providing daylight for maximum office space. The foundation system of Part C1 uses bored piles, whereas Part C2 has a concrete slab foundation, which is 500 mm thick. The structural system of the building features a cast-in-place reinforced concrete skeletal frame wit...