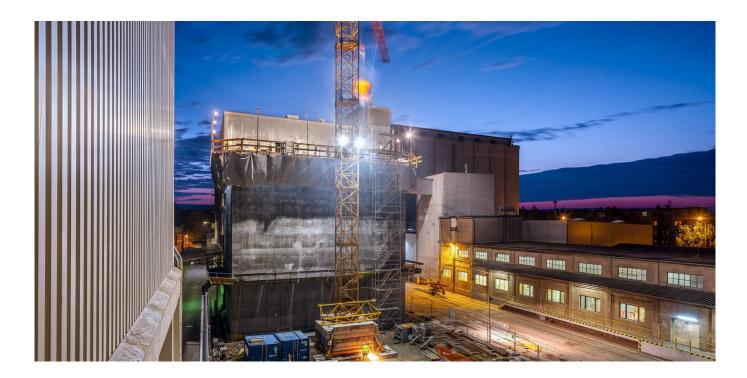

## 44 24 hours a day / 7 days a week - slip form construction of a new silo 37

The new flour storage facility significantly expanded the capacity of the Kyjov plant. It was erected on a floor plan of approx. 13 m by 20 m and

Shared innovation

reaches the height of a seven-storey building. There are 15 storage silos concealed inside, each with a capacity of 180 m<sup>3</sup>/pc.

Each silo is a three-storey RC structure with an internal clear height of 5.26 m on the ground floor (technological equipment under the silo), 14.49 m on the 1st floor (silo) and 5.28 m on the 2nd floor, which houses the technological equipment above the silo.

To make sure the flour does not stick to silo walls, a special "egg shell concrete finish" was applied over the entire internal surface of all the 15 silos. The building is insulated and cladded with a steel façade system made of trape...