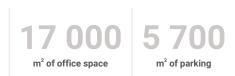

Shared innovation

www.vces.cz

The office building is located in a newly created Prague district – CITY WEST. Six aboveground floors offer 17,000 m2 of office space, the seventh floor is designed to house mechanical equipment and four underground floors have 5,700 m2 of parking space and a car wash. The building is rectangular in plan with three wings forming an H-shape, which creates semi-enclosed green atria providing natural light for maximum office space. A foundation slab 700 mm thick constitutes the foundations of the building and its structural system features a cast-inplace reinforced concrete skeletal frame complemented with POROTHERM masonry. The building envelope is a combination of a glass façade and ETICS, the eastern and western sides of the façade are cladded with DEKLAMELA façade system. Window...

## In numbers

Shared innovation