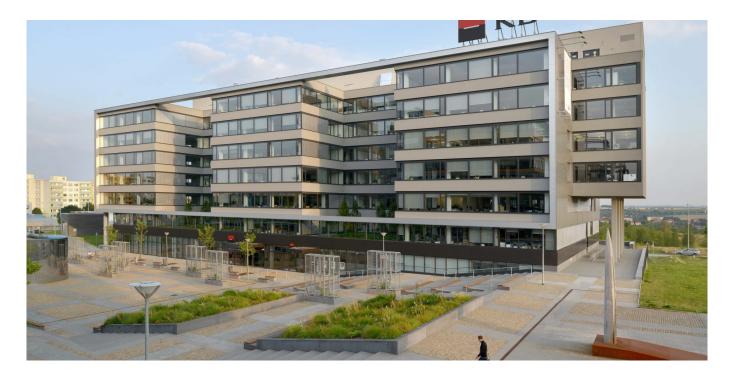

## New Back Office of Komerční banka

## Location Prague

Investor Office Center Stodůlky BETA a.s. (FINEP CZ)

Construction period 09/2010 – 04/2012

Type of construction Office, Green buildings

Scope of services Construction

<sup>44</sup> One of the first projects in Prague awarded the BREEAM certification for sustainable buildings. <sup>77</sup>

Shared innovation

www.vces.cz

The office building is located in a newly created Prague district – CITY WEST. Six aboveground floors offer 17,000 m2 of office space, the seventh floor is designed to house mechanical equipment and four underground floors have 5,700 m2 of parking space and a car wash. The building is rectangular in plan with three wings forming an H-shape, which creates semi-enclosed green atria providing natural light for maximum office space. A foundation slab 700 mm thick constitutes the foundations of the building and its structural system features a cast-inplace reinforced concrete skeletal frame complemented with POROTHERM masonry. The building envelope is a combination of a glass façade and ETICS, the eastern and western sides of the façade are cladded with DEKLAMELA façade system. Window...