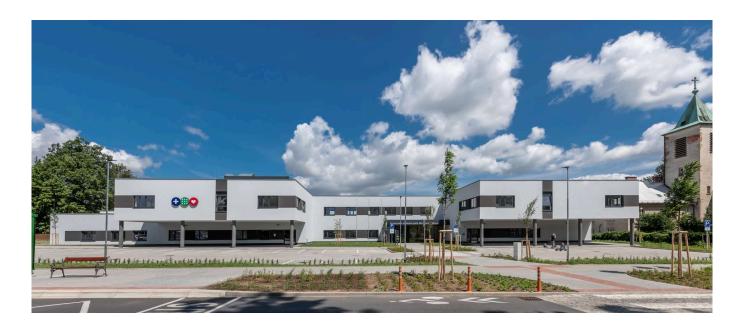

## Long-term Care Hospital in Moravská Třebová

Location

Moravská Třebová

Investor

**Pardubice Region** 

Construction period

09/2020 - 12/2021

Type of construction

**Health care** 

Scope of services

Construction

44 Construction of state-of-the-art long-term care hospital and emergency medical service station. 77

Construction of a new three-storey hospital building with a total usable floor area of 5 913  $\mbox{m}^2.$ 

In addition to constructing a long-term care facility with 90 hospital

Shared innovation

beds, the project includes food service facilities, physiotherapy department, laboratories, an office/operations part and an emergency medical service station (ambulance station) with parking facilities for ambulances.

Moreover, the building is equipped with a medical gas supply system, floor finishes have an antimicrobial protection, and suspended ceilings (including integrated lighting) have a special surface treatment to enable cleaning with water.

The execution works also include paved areas outside the hospital for vehicle parking, sidewalks and an access road. Finally, the scope of works on the proje...