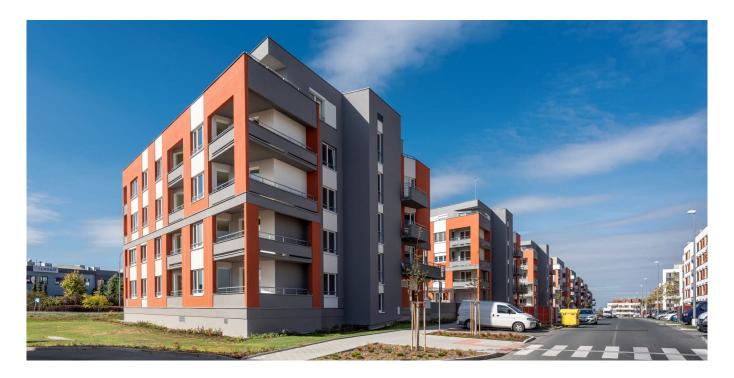

## **44** Residential housing close to Metropole Zličín. **77**

The project features five apartment buildings grouped into two separate sections connected by a basement. Section A-B has 5 and 6 floors above ground, Section C-D-E has 5 floors. The residential complex

Shared innovation

offers a total of 127 residential units, 4 office spaces and 112 garage parking spaces. Each of the buildings is equipped with an elevator with front/rear door opening.

All the buildings have slab-pile foundations. The basement foundations are made of waterproof concrete. The load-bearing structure of the buildings consists of reinforced concrete slabs and reinforced concrete walls (in the basement and on the 1st and 2nd floors) or brick walls (on the other floors). The façade system is composed of polystyrene boards, mineral wool and a colored mineral render finish.