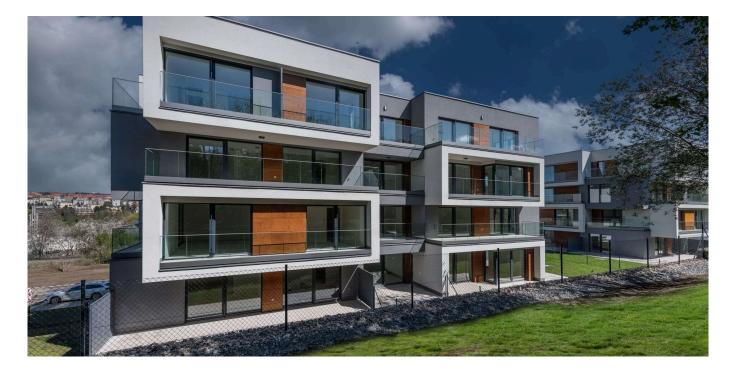

## <sup>44</sup> Luxury family apartments for CENTRAL GROUP development company <sup>77</sup>

The project, which is officially called Rezidence Radlické výhledy, consists of 6 apartment buildings and offers a total of 110 luxury

## Shared innovation

www.vces.cz

apartments with layouts up to 4+kk (4-room apartments with a kitchen unit). The apartment buildings are connected in groups of two by a basement with parking spaces. Each building also has another separate underground floor with storage cubicles. There are a total of 36 apartments in each of the AB and EF buildings, while the CD building offers 38 apartments. From the structural point of view, the buildings have 2 underground and 4 above-ground floors with RC slab foundations. While the load-bearing structure on the lower aboveground floors is made of RC, it has been replaced with POROTHERM ceramic blocks for the higher floors. The facade design us...