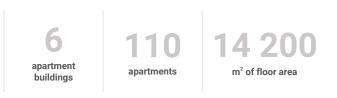

Radlické výhledy, consists of 6 apartment buildings and offers a total of 110 luxury



## Shared innovation

www.vces.cz

apartments with layouts up to 4+kk (4-room apartments with a kitchen unit). The apartment buildings are connected in groups of two by a basement with parking spaces. Each building also has another separate underground floor with storage cubicles. There are a total of 36 apartments in each of the AB and EF buildings, while the CD building offers 38 apartments. From the structural point of view, the buildings have 2 underground and 4 above-ground floors with RC slab foundations. While the load-bearing structure on the lower aboveground floors is made of RC, it has been replaced with POROTHERM ceramic blocks for the higher floors. The facade design us...

### In numbers





Shared innovation