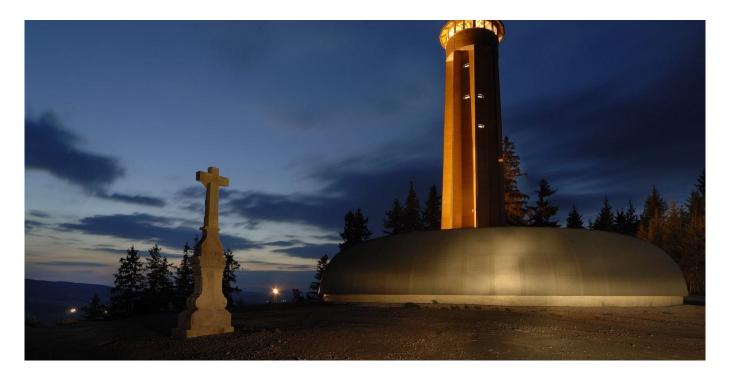

## Lookout tower at Křížová hora

## Location

Červená Voda

Municipality of Červená Voda

Construction period 05/2006 - 12/2006

Type of construction **Leisure** 

Scope of services **Construction** 

44 The 25-metre-high lookout tower is a multi-purpose building which newly dominates Cross Mountain and its vicinity. <sup>77</sup>

Shared innovation

www.vces.cz

The main building, the tower, is formed by a round base plate with a round footing and eight radially arranged ribs which bear the steel-concrete body tube of the tower. Outer jacketing of the lookout tower is formed by nailed binders with matched boarding. The crown of the tube features a round plate to which the wooden structure of the lookout is anchored. The lookout tower is complemented by an arcade, a wooden roofed structure which is supported along the outer perimeter with a steel-concrete border. The open ground by-pass forms a circle stretching up to the body of the tower. Natural materials, in particular timber, were used wherever possible in the construction. The construction of the lookout tower with 130 pre-fab staircase treads was carried out in rough climatic conditio...