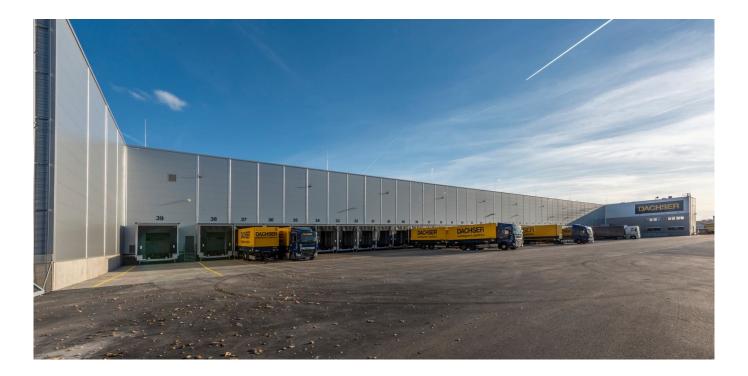

## future tenants' needs. "

The logistics facility in Hradec Králové is the first development project of Linkcity in the segment of industrial buildings. The main building has dimensions of 230 m by 48 m, with a clear height of 10.5 m. Structurally, it is designed as a precast concrete frame with pile foundations and sandwich panel cladding. The floor is a jointless steel-fibre-reinforced concrete slab.

The building includes built-in office premises installed according to the detailed requirements of each tenant. The internal structures are a combination of a steel structure with a concrete slab, plasterboard partitions and suspended ceilings. The total built-up area is 7,795  $\mbox{m}^2$  and is divided into 3 rental units.