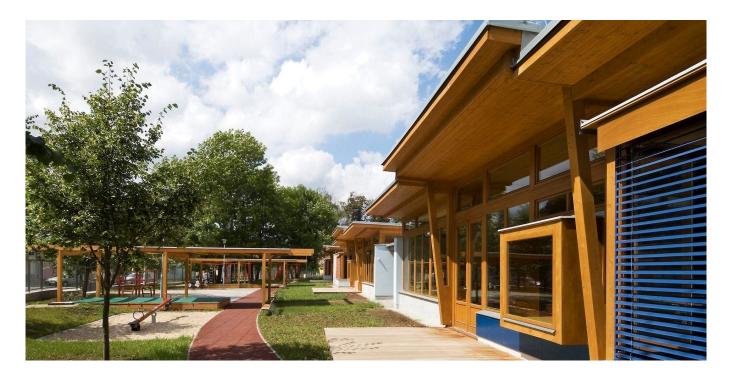

**Education** 

Scope of services

Construction

The new kindergarten building is located in the existing elementary school complex. It is a one-storey slab-on-ground structure with a pent roof. The structural system combines bricked supporting walls with glued wooden trusses. Inside partitions are made of ceramic bricks; the floor surface is covered, primarily by natural PVC. The peripheral jacket comprises glazed walls with wooden atypical windows and outside aluminium shutters in the colour of the school's individual sections. Each of the three sections contains a rest zone, a play room and a

dining area, dressing room with lavatories and WCs and a seasonal terrace. In respect to architectural design, the building has a rectangular ground plan with several pergolas above individual entries and sandboxes. The school garden feat...