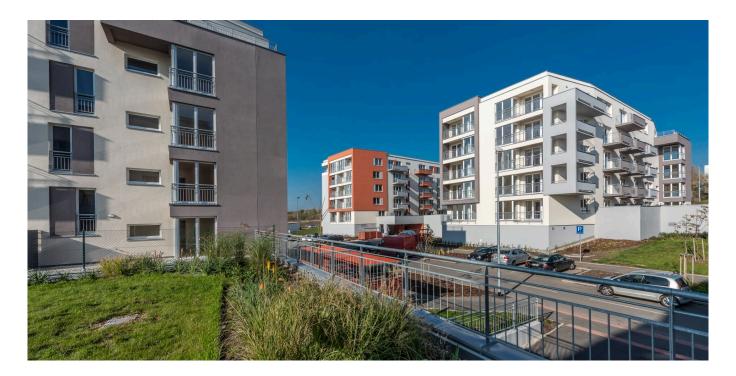

Residential

Scope of services

Construction

44 Three apartment buildings creating a housing complex in Prague 5 77

The project consists of 3 separate apartment buildings with a flat green roof. Each building has a basement and 5 floors above ground, offering one-room to four-room apartments. The basement, which is made of waterproof concrete, projects out beyond the outline of the aboveground part of the buildings and houses a parking garage with open parking spaces, as well as cellar storage units and mechanical and electrical equipment of the building. The superstructure projects out over the basement, on the 1st and 2nd floors, it is made of a combination of reinforced concrete and brick masonry, and on the remaining floors, most load-bearing structures are made of bricks. The façade of the buildings features an external thermal insulation composite system covered with a thin layer of sil...