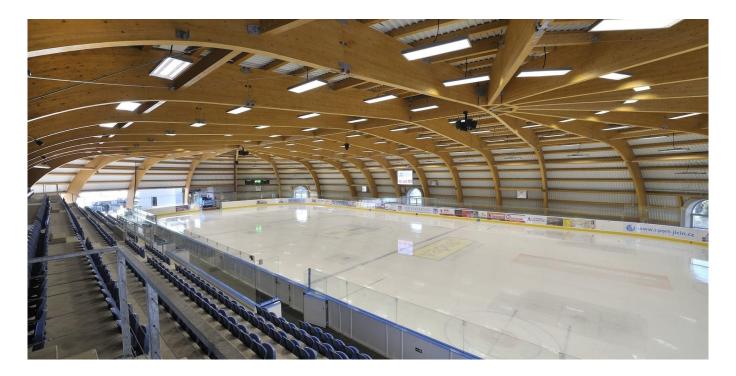

## 44 Multifunctional arena for sports and cultural events, especially for amateur sports teams and general public. 77

The reconstruction of the existing arena consisted in covering the ice rink with a new roof, executing a new chilled concrete slab including distribution systems and modifications to the refrigeration system plant,

demolishing the existing and constructing a new building housing locker rooms and a restaurant. Also, the arena now includes a new precast concrete stand with built-in locker rooms and a capacity of 500 seats and 136 standing places. A new car park with 50 parking spaces has been built in front of the ice-hockey arena. The roofing system consists of a timber roof (floor plan dimensions of 73 m by 43 m) resembling the shape of an upturned boat. The load-bearing elements are made of curved glue laminated timber trusses mounted on large-diameter piles with reinforced concrete f...