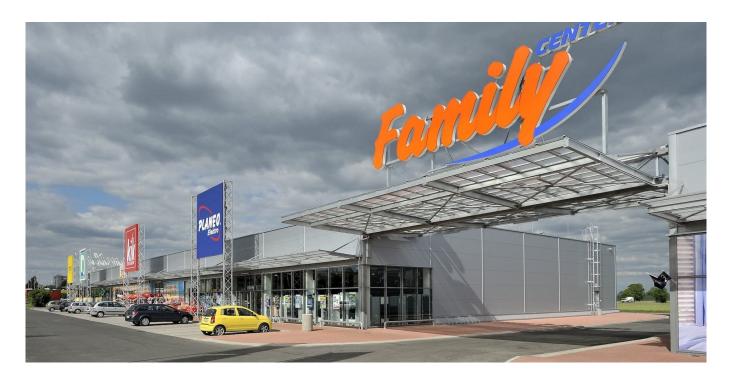

## **Family Center Chrudim**

Location

Chrudim

Investo

Real4You Alpha spol. s r.o.

Construction period

09/2009 - 07/2010

Type of construction

Leisure

Scope of services

Construction, Manufacture and assembly of a precast concrete structure

The project is designed as a commercial centre with retail units. It consists of two large halls, A and B, with ground plan dimensions of 93  $\times$  30 m and 71.5  $\times$  30 m. Building A houses five retail shops and Building B another two shops. Both structures are based on piles bearing a

prefabricated skeleton composed of  $5.5 \times 5.0$  m modules. The load-bearing section of the floors is made of wire-reinforced concrete slabs. Depending on the purpose of each retail space, the floor surface is finished as ceramic tiling, PVC or carpeting. The architect situated the shops in the front section of the structure, designed to meet specific requirements of retailers. Storage space and technical rooms are in the rear section. The front curtain wall of the envelope is made of glazed aluminium profiles, w...