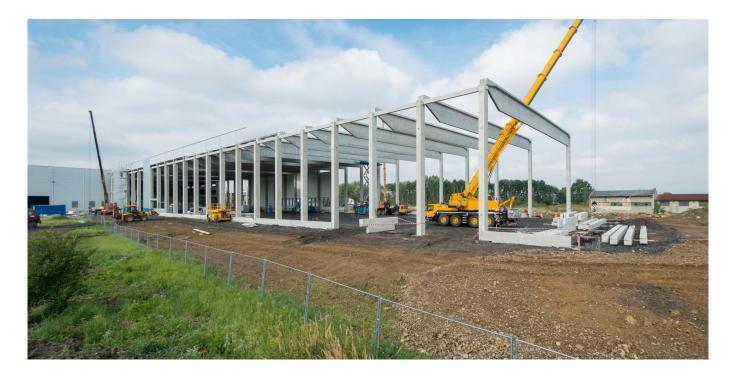

## Extension of Cromodora Wheels Production Plant

# **11** The structural frame features slender not-pretensioned T-section

www.vces.cz

Shared **innovation** 

### roof trusses 34 m in length. <sup>17</sup>

The project involves a single-storey multi-bay hall structure with total floor plan dimensions of 203 m by 300 m (including the extension); after the extension has been completed, it will serve as a production plant for automotive industry components. The extension is a three-bay hall structure divided into three sections, with four different bay heights and rectangular floor plans. The foundation system of the structural frame consists of large-diameter piles with bored heads. The skeletal frame is made of columns and roofing elements – trusses, purlins, bracing and gable beams with basic spans of 19 m by 6 m and 34 m by 6 m. Roofing stiffness is ensured by a steel truss stiffening system. The building envelope includes precast concrete sandwich ground beams. The skeletal frame feat...