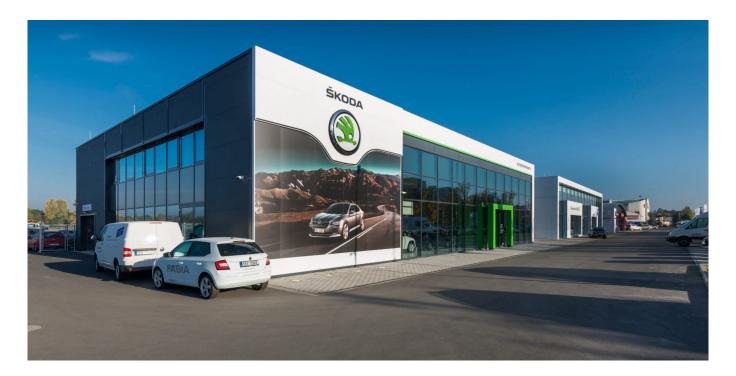

## Expansion of the BARTH Dealership and Service Center

Location

Pardubice

Investo

BARTH-media a.s.

Construction period

08/2014 - 12/2016

Type of construction

Industrial

Scope of services

Construction

With an overall area of 22,000 m<sup>2</sup>, this is one of the largest sales complexes in the Czech Republic. 77

The project encompassed the reconstruction and expansion of the dealership/service center. The building holding the existing ŠKODA showroom underwent reconstruction, and a space for selling the brands SEAT and Kia was created in its place. Its facilities were supplemented with car paint shop technology; they were also expanded to include two more paint stations. New two-floor showrooms were built for ŠKODA and VW, with 541 and 587 m2 of floor area for display. The sales space was also extended to include a one bay building with a service center containing 15 workstations. The newly constructed buildings are built on a base of piles and strip foundations, and they cover an area of 3,795 m2. The load-bearing construction has been designed as a steel frame combined with masonry and reinf...