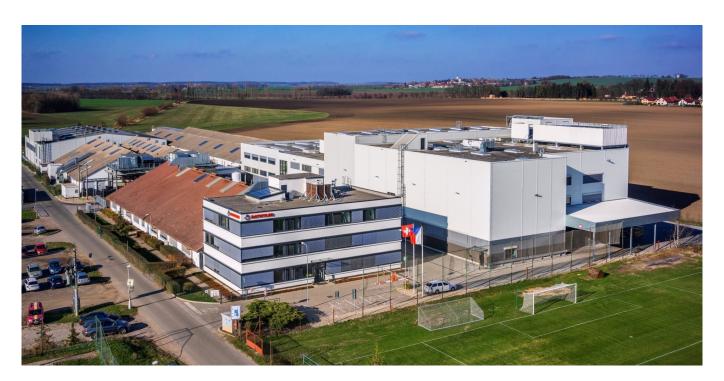

## Datwyler Sealing Technologies CZ – New Factory Buildings

Location

Nový Bydžov

Investo

Datwyler Sealing Technologies CZ s.r.o.

Construction period

02/2016 - 12/2017

Type of construction

## components. 77

The manufacturing facility was expanded to include two new production buildings, No. 5 and No. 6, with technical facilities and laboratories. A new parking lot, an access road, and other routes have also been built - as well as gas and water mains and a sewer system. The project's execution required a comprehensive solution for coordinating the construction with simultaneously ongoing production. Factory No. 5 is a 3-bay building with dimensions of 42 x 76 m and it was built first, and after production was moved, part of the existing factory No. 3 was demolished and factory No. 6 was completed – 1-bay building with built-in floor and total built-up area of 24 x 42 m. The factories are three- and two-floor buildings with foundations that use reinforced concrete piles with a founda...