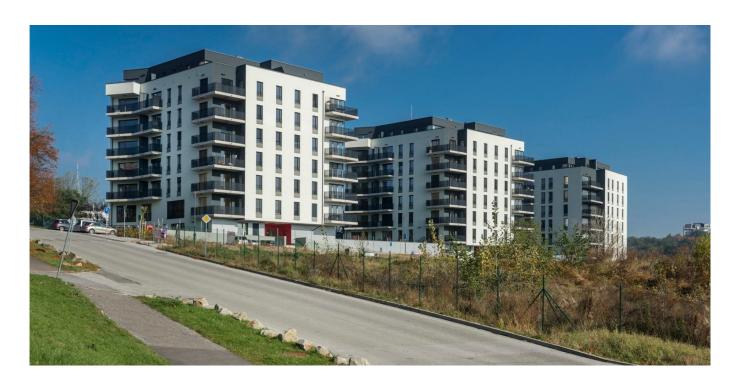

## **44** New three-flat residential buildings with local facilities and a view of Bratislava. **77**

The project included the construction of three eight-storey apartment buildings with underground garages in which 122 higher standard

**Shared innovation** 

residential units are located, along with 4 studios, 2 commercial areas and a kindergarten with a garden. It included complete utilities, new access roads, parking in front of and behind the buildings, retaining walls, walkways, barrier-free access ramps, as well as a new reinforced-concrete fence separating the Bratislava Zoo and the investor's property. Three green gardens were established above the underground garages, each with an area of 500 m2, which form a quiet zone between each building. The buildings have a monolithic reinforced concrete supporting structure. The foundation is laid on large-diameter piles. Staircases and balconies are pref...