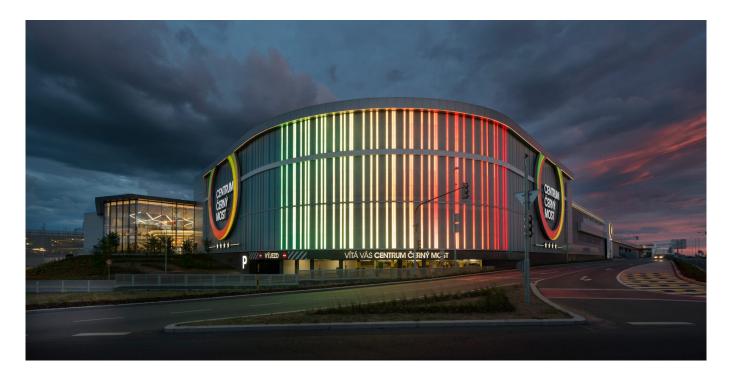

## Centrum Černý Most

**Prague** 

**CENTRUM ČERNÝ MOST,** a.s. (Unibail-Rodamco Česká republika, s.r.o.)

07/2011 - 03/2013

Type of construction

Leisure, Green buildings

Scope of services

Construction, Manufacture and assembly of a precast concrete structure

44 This 4\* shopping mall is one of the largest in the Czech Republic. "

Shared **innovation** 

Centrum Černý Most (CČM) project comprises a three-storey new build and a reconstruction of the original building, which are interconnected by a shopping mall to create a compact unit.

On the underground floor there are parking spaces, an entrance lobby and premises housing mechanical and electrical equipment. The first aboveground floor features a shopping mall with a total of 170 retail units. The top floor of the building is a rooftop car park offering together with the underground floor a total of 2,450 parking spaces. The roof also contains an entrance lobby, M&E equipment and a 9-screen multiplex cinema in the eastern part. The total floor area of the building is 208,000 m² (retail space comprising 82,000 m²).