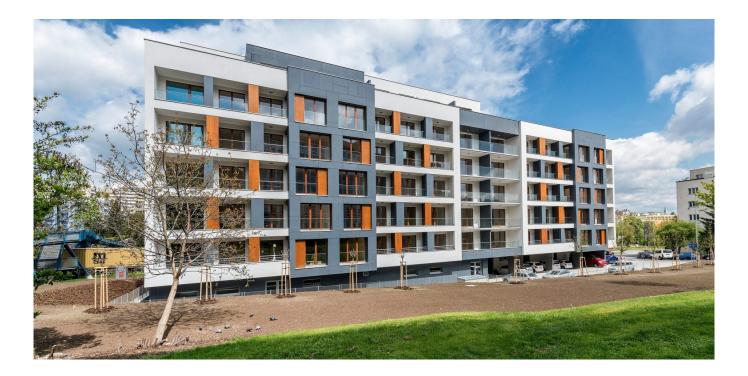

## 44 Břevnov Center Residence is luxurious housing at a good address in the center of greater Prague. 77

The residential building in Prague's Břevnov offers a total of 79 apartments – from 1 to 4 bedrooms – and three commercial spaces distributed throughout 6 above-ground floors and a seventh floor that is

**Shared innovation** 

partially below ground.

There are 29 garages, 20 parking spaces with stack parking system, 21 open parking spaces, utility rooms, and cellar cubicles. Another 10 parking spaces are located outside the residential building.

The building is set on piles that support the foundation slab. The construction system utilizes a monolithic reinforced concrete frame;

a supplemental system of Porotherm masonry begins at the  $4^{\text{th}}$  floor. The building is clad with an exterior insulation system in combination with a ventilated facade (Cembonit and Prodema cladding boards).