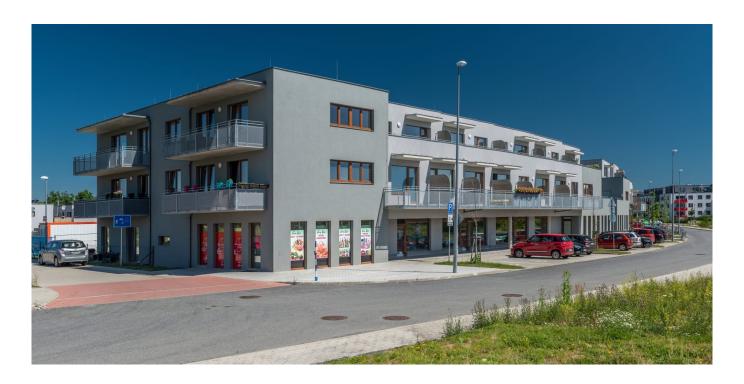

## first of three stages in the construction of new apartment complexes rising near the natural park in Hostavice. "

The B1 Apartment Building is a two-story building with a basement and third story that has been set back. The above-ground section is composed of two independent blocks with maximum dimensions of 108.20 m x 20.90 m; they are connected underground by a communal basement floor with 35 parking places. In the apartment building, there are 29 apartments and 12 commercial units, which are located along the main entry road. The building's structural system was designed using a combination of wall and column systems. The load-bearing walls from the 2nd floor will use brick block system; the ones in the basement and 1st floor will be entirely from reinforced concrete, as will be the individual ceiling panels. The building will have a flat roof with a minimal slope. The individual floors will b...