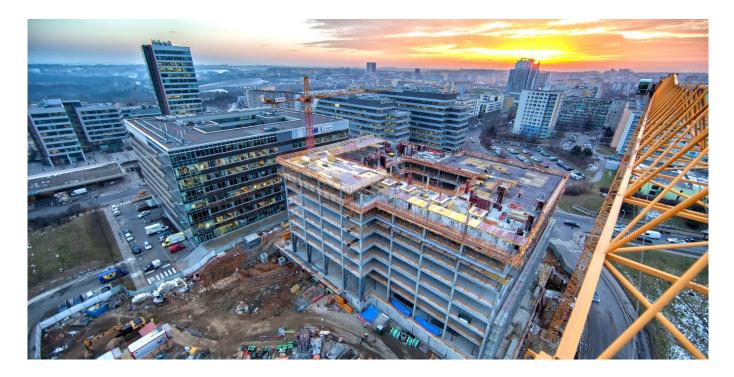

## Shared innovation

The design of Livesport's Class A office building in Nové Butovice has 3 underground and 11 above-ground floors, of which 10 are intended for use as offices and the 11th is for technical facilities. In total, it will offer 15,303 m2 of floor area for offices, 258 parking spaces, a restaurant, and a conference hall for 100 guests. The company VCES has executed the entire reinforced concrete frame, which meets increased requirements for the quality of the visible surfaces. The bottom section of the structure has been implemented using "white tank" technology. The concrete in the foundation has been executed using a sandwich panel system that allows for the possibility of movement within the group of foundations slabs. One interesting architectural detail can be seen in the V-shaped...