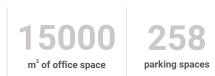

## Shared innovation

The design of Livesport's Class A office building in Nové Butovice has 3 underground and 11 above-ground floors, of which 10 are intended for use as offices and the 11th is for technical facilities. In total, it will offer 15,303 m2 of floor area for offices, 258 parking spaces, a restaurant, and a conference hall for 100 guests. The company VCES has executed the entire reinforced concrete frame, which meets increased requirements for the quality of the visible surfaces. The bottom section of the structure has been implemented using "white tank" technology. The concrete in the foundation has been executed using a sandwich panel system that allows for the possibility of movement within the group of foundations slabs. One interesting architectural detail can be seen in the V-shaped...

## In numbers

Shared innovation