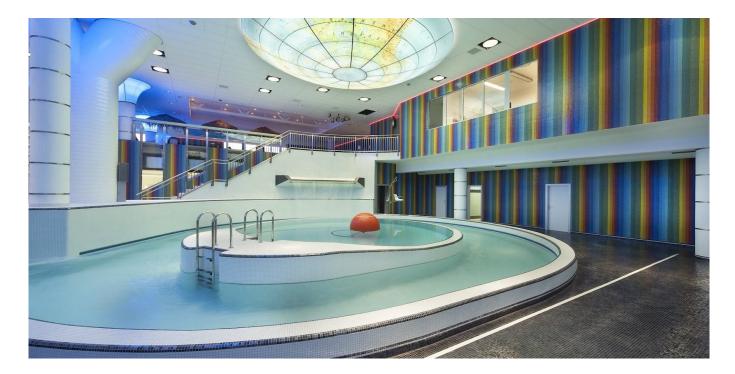

## Location

Pardubice

Municipality of Pardubice

Construction period **09/2010 – 06/2012** 

Type of construction **Leisure** 

Scope of services **Construction** 

<sup>44</sup> A feature unifying interior areas are ceramic and glass mosaic surface finishes. The original character of the areas is enhanced by sophisticated lighting. <sup>77</sup>

## Shared innovation

The project of reconstruction involved preservation of the existing 50metre swimming pool and the adjoining facilities as well as demolition of the premises housing the diving pool and the heat exchanger room to allow for construction of a recreational water park and spa facilities. As regards the swimming pool, the only structures which were kept in their original state were its foundations, load-bearing reinforced cast-in-place concrete structures with brickwork and steel columns along the eastern and southern façades, a cast-in-place concrete pool basin and steel roof trusses. A new stainless steel pool was fitted in and the building was expanded to feature a new entrance hall. The new parts, i.e. the water park and the spa, are housed in cast-in-place reinforced concrete hall-t...