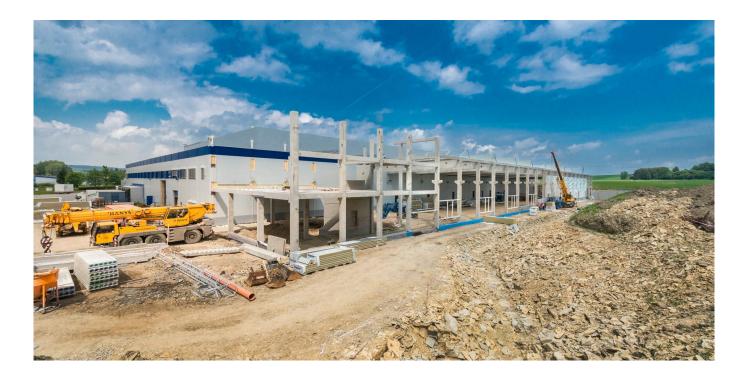

## Additions to the Ravensburger Manufacturing Complex – Phase V

Location Polička

Ravensburger Karton s.r.o.

Construction period **04/2016 - 07/2016** 

Type of construction **Industrial** 

Scope of services Manufacture and assembly of precast concrete structure

## buildings belonging to Ravensburger Karton, the international producer of board games and puzzles. <sup>77</sup>

With a ground plan measuring 38 × 120 m, the warehousing hall was built on a vacant lot between two existing buildings, which were already planned for expansion; the state of preparation for columns attested to this. This hall has two bays, and the load-bearing construction includes columns, roof girders, trusses, perimeter support beams, foundation walls and sill panels. While the project was being realized, it was necessary to take down part of the original construction in order for trucks to be allowed through passage. Coordinating all elements and installation mechanisms, including the existing work space, brought with it extremely strict and specific conditions for maintaining discipline regarding safety and transportation. The second building to be installed was the multifunctio...